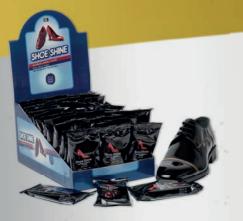

Types: All wipes can be manufactured in below formats / types with your special company logo & design.

Pocket Size (15 count)

Display box (36 wipes in box)

Based in Istanbul, Turkey Rota Chemicals is an established and well recognized company in the production of shoe and leather finishing chemicals since 1976.

# **Shoe Shine Wipes**

- Restore the natural shine and color of your leather with easy to apply, single use wipes.
- Made of natural ingredients
- Can be manufactured OEM based with own logo & design.