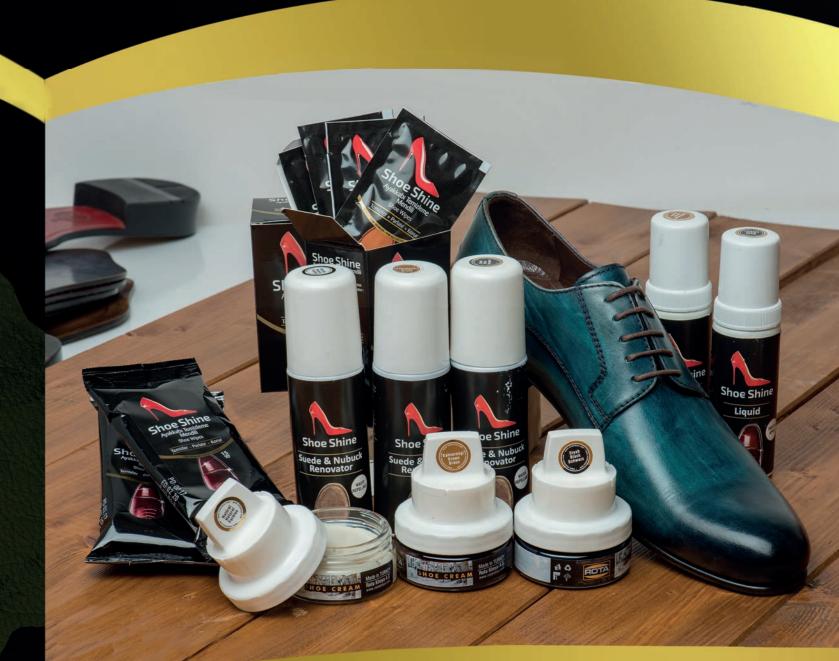

# **Shoe Shine**

**Shoe Care Products** 

Clean, shine and polish your shoes in just a few seconds. You can now say goodbye to dust and dirt thanks to easy-to-carry Shoe Shine Wipes.

Shoe Shine Wipes, with its natural formula, nurtures the leather of your shoes and leather goods and prolongs their lives!

# **Shoe Shine Wipes**

- Restore the natural shine and color of your leather with easy to apply, single use wipes.
- Made of natural ingredients
- Can be manufactured OEM based with own logo & design.

### **Suede & Nubuck Revitalizer**

• Revives the color of suede and nubuck shoes. Does not change the pile of the leather.

Available Sizes: 100 ml and 250 ml

Color: Natural

# **Shoe Shine Liquid**

- Liquid shoe polish with easy to apply sponge head.
- Restores natural shine of the leather.
- •Not suitable for suede and nubuck

**Available Sizes:** 

Natural Black

Light Brown

## **Shoe Cream**

- Shoe Cream for smooth leather with a convenient sponge applicator.
- Nourishes the leather.
- Gives a natural lively appearance after using soft brush.