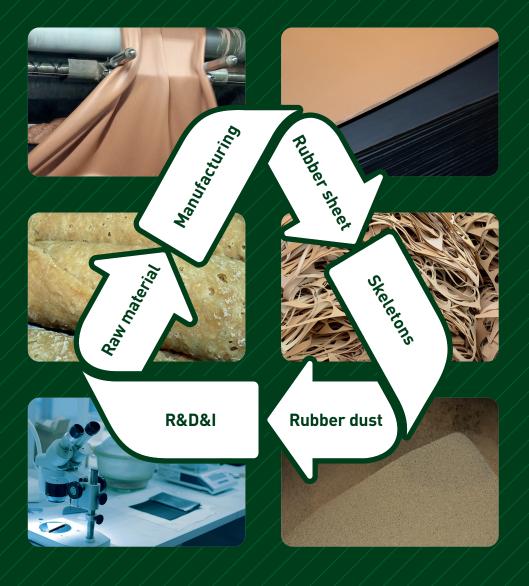

## CASTER'S RECYCLING PROCESS

During the entire production process, any wastage of our rubber is reused in our formulation again. From the moment any dust is created in the production process, it is collected and put once more on the next formulation.

Likewise, the skeletons left over when the outsoles are cut from our sheets are collected and converted again in dust, which is then reutilized.