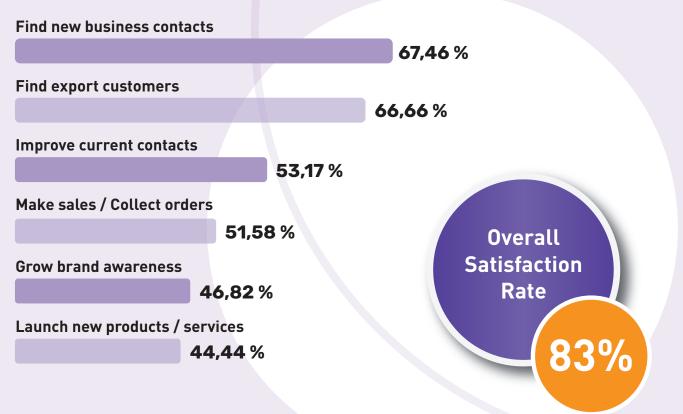

Fall/ Winter '23



International Exhibition for Footwear Materials, Components, Leather and Technologies

16-19 November 2022 | Istanbul Expo Center

# **MEETING POINT OF THE**



















## Why Exhibit?



Increase Your Brand Awareness



Strengthen Your Customer Relationships



Strengthen Your Industry Network



Don't Fall Behind the Competition



Create Leads



Increase Your Prestige



## What are your reasons for participating in the exhibition?



#### JUNE 2022 STATISTICS





- → Sole and Heel Manufacturers
- Accessory Manufacturers and Importers
- → Textile Products
- →Shoe Chemicals and Adhesives
- → Leather Products
- → Artificial Leather Products
- → Machinery Manufacturers
- → Quality Control and Occupational Safety
- → Agents
- →Services
- <sup>L</sup>→Other

### **Visitor** Profile

- → Shoe Manufacturers
- →Shoe Wholesalers
- →Shoe Supply Industry Products Wholesalers
- → Shoe Fashion Designers
- Leathercraft Manufacturers











For Stand Sales & Sponsorship: sales@artkim.com.tr

**ISTANBUL EXPO CENTER** 

Yeşilköy, Atatürk Cd. No: 5/5 34149

Istanbul / Türkiye

P:+90 212 324 00 00